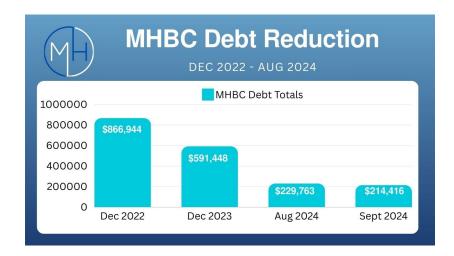

#### We Extend Sympathy to:

Cindy Jones family and friends in the loss of her husband. Tammie Davis family and friends in the loss of her father.

| Giving Summary               | L  |              |
|------------------------------|----|--------------|
| Monthly Received (September) | \$ | 117,460.22   |
| YTD Budget Received          | \$ | 1,001,806.40 |
| YTD Budget Spent             | \$ | 843,090.99   |